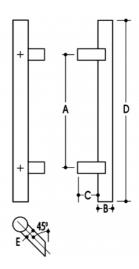

## **DETAILS**

PRODUCT CODE

61019SM1532SSS

**DIMENSIONS** 

A-150mm, B-32mm, C-45mm, D-300mm, E-25

DOOR THICKNESS

Glass Max 15mm - Timber/Metal Max 55mm

**FIXING** 

32mm

PRODUCT SERIES

Offset Round Pull Handle

WARRANTIES

25 Years Mechanical

DESCRIPTION

Straight Pull with 25mm Square 45 Degree Mitred/Offset Standoffs

NOTE