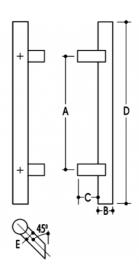

## **DETAILS**

PRODUCT CODE

61019SM13532SSS

**DIMENSIONS** 

A-1350mm, B-32mm, C-45mm, D-1500mm, E-25

DOOR THICKNESS

Glass Max 15mm - Timber/Metal Max 55mm

**FIXING** 

32mm

PRODUCT SERIES

Offset Round Pull Handle

WARRANTIES

25 Years Mechanical

DESCRIPTION

Straight Pull with 25mm Square 45 Degree Mitred/Offset Standoffs

NOTES