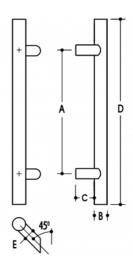

#### **DIMENSIONS**

A-850mm, B-32mm, C-45mm, D-1000mm, E-25

## **OVERALL DIAMETER**

32mm