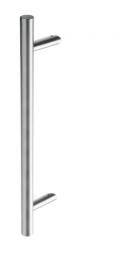

## **OFFSET ROUND PULL HANDLE** 61019M ENTRANCE HANDLE (OA) 750MM X 32MM

#### PRODUCT CODE 61019M6032SSS

DIMENSIONS A-600mm, B-32mm, C-45mm, D-750mm, E-25

DOOR THICKNESS Glass Max 15mm - Timber/Metal Max 55mm

WARRANTIES 25 Years Mechanical

DESCRIPTION Straight Pull with 25mm Diameter 45 Degree Mitred/Offset Standoffs