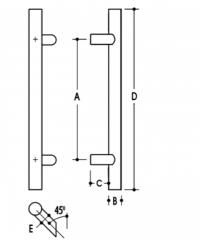

#### PRODUCT CODE 61019M6032SSS

DIMENSIONS A-600mm, B-32mm, C-45mm, D-750mm, E-25

DOOR THICKNESS Glass Max 15mm - Timber/Metal Max 55mm

#### FIXING

Back to Back or Single Fixing to Suit Timber or Glass Doors

MATERIAL 304 Grade Stainless Steel

WARRANTIES 25 Years Mechanical

DESCRIPTION Straight Pull with 25mm Diameter 45 Degree Mitred/Offset Standoffs