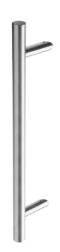

# **OFFSET ROUND PULL HANDLE** 61019M ENTRANCE HANDLE (OA) 600MM X 32MM

#### **PRODUCT SERIES**

Offset Round Pull Handle

### DESCRIPTION

Straight Pull with 25mm Diameter 45 Degree Mitred/Offset Standoffs