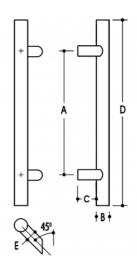

#### **DIMENSIONS**

A-450mm, B-32mm, C-45mm, D-600mm, E-25

## **OVERALL DIAMETER**

32mm