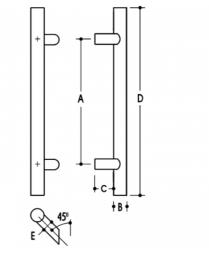

#### PRODUCT CODE 61019M3032SSS

DIMENSIONS A-300mm, B-32mm, C-45mm, D-450mm, E-25

DOOR THICKNESS Glass Max 15mm - Timber/Metal Max 55mm

WARRANTIES 25 Years Mechanical

DESCRIPTION Straight Pull with 25mm Diameter 45 Degree Mitred/Offset Standoffs