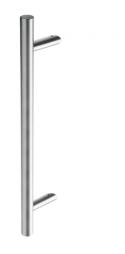

## **OFFSET ROUND PULL HANDLE** 61019M ENTRANCE HANDLE (OA) 450MM X 32MM

#### PRODUCT CODE 61019M3032SSS

DIMENSIONS A-300mm, B-32mm, C-45mm, D-450mm, E-25

DOOR THICKNESS Glass Max 15mm - Timber/Metal Max 55mm

WARRANTIES 25 Years Mechanical

DESCRIPTION Straight Pull with 25mm Diameter 45 Degree Mitred/Offset Standoffs