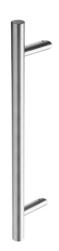

## **OFFSET ROUND PULL HANDLE** 61019M ENTRANCE HANDLE (OA) 2000MM X 32MM

32mm

PRODUCT SERIES

Offset Round Pull Handle

WARRANTIES

25 Years Mechanical

DESCRIPTION

Straight Pull with 25mm Diameter 45 Degree Mitred/Offset Standoffs

NOTE