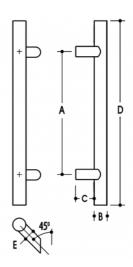

## **DETAILS**

PRODUCT CODE

61019M18532SSS

**DIMENSIONS** 

A-1850mm, B-32mm, C-45mm, D-2000mm, E-25

DOOR THICKNESS

Glass Max 15mm - Timber/Metal Max 55mm

**FIXING** 

Back to Back or Single Fixing to Suit Timber or Glass Doors

MATERIAL

304 Grade Stainless Steel

**FINISHES** 

Polished Stainless Steel (PSS) Satin Black (SBL) Satin Antique Bronze (SABZ)

Satin Nickel (SN) Satin Gold (SG) Polished Gold (PGL) **OVERALL DIAMETER** 

32mm

PRODUCT SERIES

Offset Round Pull Handle

WARRANTIES

25 Years Mechanical

DESCRIPTION

Straight Pull with 25mm Diameter 45 Degree Mitred/Offset Standoffs

NOTE