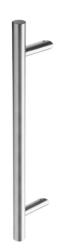

## **OFFSET ROUND PULL HANDLE** 61019M ENTRANCE HANDLE (OA) 300MM X 32MM

32mm

PRODUCT SERIES

Offset Round Pull Handle

WARRANTIES

25 Years Mechanical

DESCRIPTION

Straight Pull with 25mm Diameter 45 Degree Mitred/Offset Standoffs

NOTE