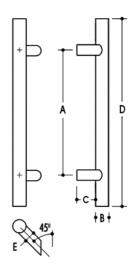

## **DETAILS**

PRODUCT CODE

61019M1532SSS

**DIMENSIONS** 

A-150mm, B-32mm, C-45mm, D-300mm, E-25

DOOR THICKNESS

Glass Max 15mm - Timber/Metal Max 55mm

**FIXING** 

32mm

PRODUCT SERIES

Offset Round Pull Handle

WARRANTIES

25 Years Mechanical

DESCRIPTION

Straight Pull with 25mm Diameter 45 Degree Mitred/Offset Standoffs

NOTE