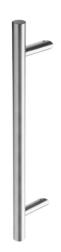

## **OFFSET ROUND PULL HANDLE** 61019M ENTRANCE HANDLE (OA) 1500MM X 32MM

## **DETAILS**

PRODUCT CODE

61019M13532SSS

**DIMENSIONS** 

A-1350mm, B-32mm, C-45mm, D-1500mm, E-25

DOOR THICKNESS

Glass Max 15mm - Timber/Metal Max 55mm

**FIXING** 

32mm

PRODUCT SERIES

Offset Round Pull Handle

WARRANTIES

25 Years Mechanical

DESCRIPTION

Straight Pull with 25mm Diameter 45 Degree Mitred/Offset Standoffs

NOTE