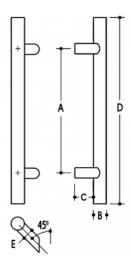

## **DETAILS**

PRODUCT CODE

61019M13532SSS

**DIMENSIONS** 

A-1350mm, B-32mm, C-45mm, D-1500mm, E-25

DOOR THICKNESS

Glass Max 15mm - Timber/Metal Max 55mm

**FIXING** 

32mm

PRODUCT SERIES

Offset Round Pull Handle

WARRANTIES

25 Years Mechanical

DESCRIPTION

Straight Pull with 25mm Diameter 45 Degree Mitred/Offset Standoffs

NOTE