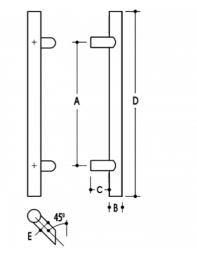

#### PRODUCT CODE 61019M11032SSS

DIMENSIONS A-1100mm, B-32mm, C-45mm, D-1250mm, E-25

DOOR THICKNESS Glass Max 15mm - Timber/Metal Max 55mm

FIXING Back to Back or Single Fixing to Suit Timber or Glass Doors