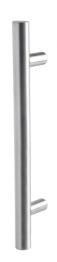

## **STRAIGHT ROUND PULL HANDLE** 61019 ENTRANCE HANDLE (OA) 750MM X 32MM

32mm

PRODUCT SERIES

Straight Round Pull Handle

WARRANTIES

25 Years Mechanical

DESCRIPTION

Straight Pull with 25mm Diameter Straight Standoffs

NOTES