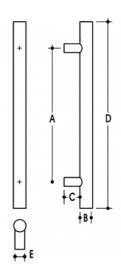

## **DETAILS**

PRODUCT CODE

610196032SSS

**DIMENSIONS** 

A-600mm, B-32mm, C-45mm, D-750mm, E-25

DOOR THICKNESS

Glass Max 15mm - Timber/Metal Max 55mm

**FIXING** 