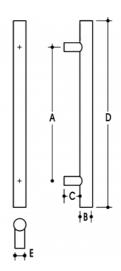

## **DETAILS**

PRODUCT CODE

6101918532SSS

**DIMENSIONS** 

A-1850mm, B-32mm, C-45mm, D-2000mm, E-25

DOOR THICKNESS

Glass Max 15mm - Timber/Metal Max 55mm

**FIXING** 

32mm

**PRODUCT SERIES** 

Straight Round Pull Handle

WARRANTIES

25 Years Mechanical

DESCRIPTION

Straight Pull with 25mm Diameter Straight Standoffs

NOTE