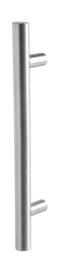

## **STRAIGHT ROUND PULL HANDLE** 61019 ENTRANCE HANDLE (OA) 2000MM X 32MM

## **DETAILS**

PRODUCT CODE

6101918532SSS

**DIMENSIONS** 

A-1850mm, B-32mm, C-45mm, D-2000mm, E-25

DOOR THICKNESS

Glass Max 15mm - Timber/Metal Max 55mm

**FIXING** 

32mm

**PRODUCT SERIES** 

Straight Round Pull Handle

WARRANTIES

25 Years Mechanical

DESCRIPTION

Straight Pull with 25mm Diameter Straight Standoffs

NOTE