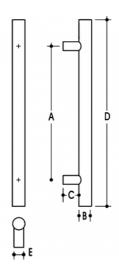

## **DETAILS**

PRODUCT CODE

6101916032SSS

**DIMENSIONS** 

A-1600mm, B-32mm, C-45mm, D-1750mm, E-25

DOOR THICKNESS

Glass Max 15mm - Timber/Metal Max 55mm

**FIXING** 