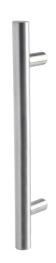

## **STRAIGHT ROUND PULL HANDLE** 61019 ENTRANCE HANDLE (OA) 1750MM X 32MM

**OVERALL DIAMETER** 

32mm

PRODUCT SERIES

Straight Round Pull Handle

WARRANTIES

25 Years Mechanical

DESCRIPTION

Straight Pull with 25mm Diameter Straight Standoffs