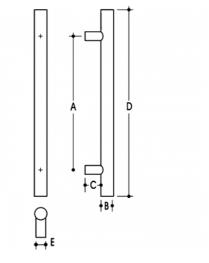

### **PRODUCT CODE** 6101913532SSS

DIMENSIONS A-1350mm, B-32mm, C-45mm, D-1500mm, E-25

DOOR THICKNESS Glass Max 15mm - Timber/Metal Max 55mm

FIXING Back to Back or Single Fixing to Suit Timber or Glass Doors