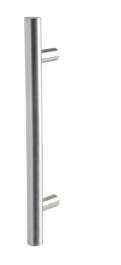

## **STRAIGHT ROUND PULL HANDLE** 61019 ENTRANCE HANDLE (OA) 1500MM X 32MM

### **PRODUCT CODE** 6101913532SSS

DIMENSIONS A-1350mm, B-32mm, C-45mm, D-1500mm, E-25

DOOR THICKNESS Glass Max 15mm - Timber/Metal Max 55mm

FIXING Back to Back or Single Fixing to Suit Timber or Glass Doors

MATERIAL 304 Grade Stainless Steel

WARRANTIES 25 Years Mechanical

DESCRIPTION Straight Pull with 25mm Diameter Straight Standoffs

NOTES Product code identifies as BTB SSS finish

Satin Antique Brass (SAB) Satin Stainless Steel (SSS) Gun Metal (GM)