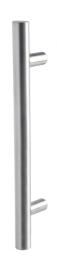

## **STRAIGHT ROUND PULL HANDLE** 61019 ENTRANCE HANDLE (OA) 1250MM X 32MM

**OVERALL DIAMETER** 

32mm

PRODUCT SERIES

Straight Round Pull Handle

WARRANTIES

25 Years Mechanical

DESCRIPTION

Straight Pull with 25mm Diameter Straight Standoffs