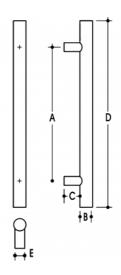

## **DETAILS**

PRODUCT CODE

6101911032SSS

**DIMENSIONS** 

A-1100mm, B-32mm, C-45mm, D-1250mm, E-25

DOOR THICKNESS

Glass Max 15mm - Timber/Metal Max 55mm

**FIXING** 

**OVERALL DIAMETER** 

32mm

PRODUCT SERIES

Straight Round Pull Handle

WARRANTIES

25 Years Mechanical

DESCRIPTION

Straight Pull with 25mm Diameter Straight Standoffs