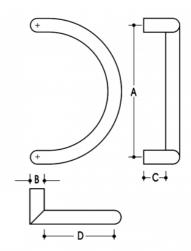

## **DETAILS**

PRODUCT CODE

610153032SSS

**DIMENSIONS** 

A-300mm, B-32mm, C-50mm, D-150mm

DOOR THICKNESS

Glass Max 15mm - Timber/Metal Max 55mm

**FIXING** 