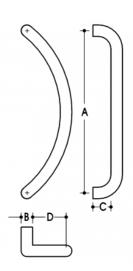

## **DETAILS**

PRODUCT CODE

610086032SSS

**DIMENSIONS** 

A-600mm, B-32mm, C-50mm, D-75mm

DOOR THICKNESS

Glass Max 15mm - Timber/Metal Max 55mm

**FIXING** 