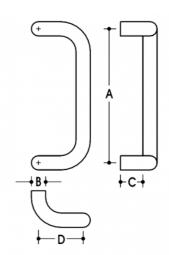

## **DETAILS**

PRODUCT CODE

610046032SSS

**DIMENSIONS** 

A-600mm, B-32mm, C-50mm, D-100mm

DOOR THICKNESS

Glass Max 15mm - Timber/Metal Max 55mm

**FIXING** 

**OVERALL DIAMETER** 

32mm

**PRODUCT SERIES** 

Offset Round Pull Handle

WARRANTIES

25 Years Mechanical

NOTES

Product code identifies as BTB SSS