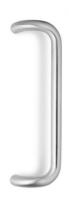

## **OFFSET ROUND PULL HANDLE** 61004 ENTRANCE HANDLE (OA) 632MM X 32MM

## **DETAILS**

PRODUCT CODE

610046032SSS

**DIMENSIONS** 

A-600mm, B-32mm, C-50mm, D-100mm

DOOR THICKNESS

Glass Max 15mm - Timber/Metal Max 55mm

**FIXING** 