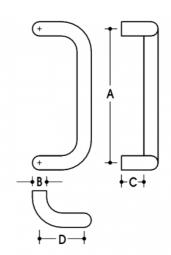

## **DETAILS**

PRODUCT CODE

610043532SSS

**DIMENSIONS** 

A-350mm, B-32mm, C-50mm, D-100mm

DOOR THICKNESS

Glass Max 15mm - Timber/Metal Max 55mm

**FIXING** 

**OVERALL DIAMETER** 

32mm

PRODUCT SERIES

Offset Round Pull Handle

WARRANTIES

25 Years Mechanical

NOTES

Product code identifies as BTB SSS