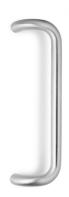

## **OFFSET ROUND PULL HANDLE** 61004 ENTRANCE HANDLE (OA) 332MM X 32MM

## **DETAILS**

PRODUCT CODE

610043032SSS

**DIMENSIONS** 

A-300mm, B-32mm, C-50mm, D-100mm

DOOR THICKNESS

Glass Max 15mm - Timber/Metal Max 55mm

**FIXING** 

Back to Back or Single Fixing to Suit Timber or Glass Doors

MATERIAL

304 Grade Stainless Steel

**FINISHES** 

Polished Stainless Steel (PSS)

Satin Black (SBL)

Satin Antique Bronze (SABZ)

Satin Nickel (SN) Satin Gold (SG) Polished Gold (PGL) OVERALL DIAMETER

32mm

PRODUCT SERIES

Offset Round Pull Handle

WARRANTIES

25 Years Mechanical

NOTES

Product code identifies as BTB SSS

finish

Satin Antique Brass (SAB) Satin Stainless Steel (SSS)

Gun Metal (GM)