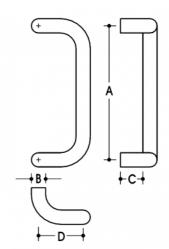

## **DETAILS**

PRODUCT CODE

610043032SSS

**DIMENSIONS** 

A-300mm, B-32mm, C-50mm, D-100mm

DOOR THICKNESS

Glass Max 15mm - Timber/Metal Max 55mm

**FIXING** 