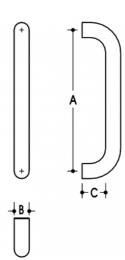

## **DETAILS**

PRODUCT CODE

610029032SSS

**DIMENSIONS** 

A-900mm, B-32mm, C-50mm

DOOR THICKNESS

Glass Max 15mm - Timber/Metal Max 55mm

мах ээтт