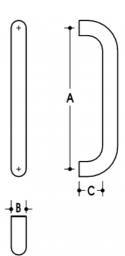

## **DETAILS**

PRODUCT CODE

610026032SSS

**DIMENSIONS** 

A-600mm, B-32mm, C-50mm

DOOR THICKNESS

Glass Max 15mm - Timber/Metal

Max 55mm