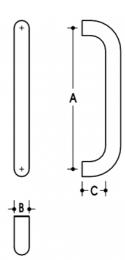

## **DETAILS**

PRODUCT CODE

610025032SSS

**DIMENSIONS** 

A-500mm, B-32mm, C-50mm

DOOR THICKNESS

Glass Max 15mm - Timber/Metal Max 55mm

**FIXING** 

**OVERALL DIAMETER** 

32mm

**PRODUCT SERIES** 

Straight Round Pull Handle

WARRANTIES

25 Years Mechanical

NOTES

Product code identifies as BTB SSS