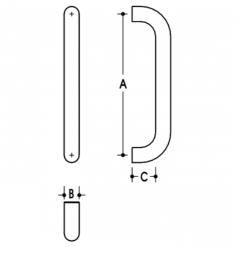

## DETAILS

PRODUCT CODE 610023532SSS

DIMENSIONS A-350mm, B-32mm, C-50mm

DOOR THICKNESS Glass Max 15mm - Timber/Metal Max 55mm

FIXING Back to Back or Single Fixing to Suit Timber or Glass Doors

MATERIAL 304 Grade Stainless Steel

## FINISHES

Polished Stainless Steel (PSS) Satin Black (SBL) Satin Antique Bronze (SABZ) Satin Nickel (SN) Satin Gold (SG) Polished Gold (PGL) OVERALL DIAMETER 32mm

**PRODUCT SERIES** Straight Round Pull Handle