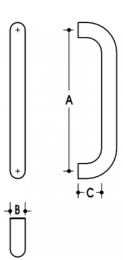

## **DETAILS**

PRODUCT CODE

610023032SSS

**DIMENSIONS** 

A-300mm, B-32mm, C-50mm

DOOR THICKNESS

Glass Max 15mm - Timber/Metal

Max 55mm