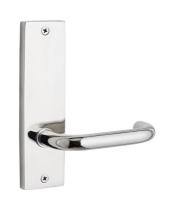

#### DETAILS

PRODUCT CODE R0650SSS

**DIMENSIONS** 165mm x 46mm

**DOOR THICKNESS** Suits 32-50mm Doors

**FIXING** Visible

**HANDING** Non-Handed