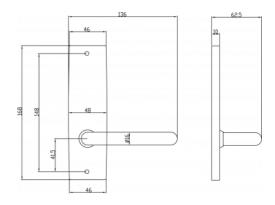

#### DETAILS

PRODUCT CODE R0650SSS

**DIMENSIONS** 165mm x 46mm

**DOOR THICKNESS** Suits 32-50mm Doors

**FIXING** Visible

**HANDING** Non-Handed

OVERALL THICKNESS 11.5mm

**PRODUCT SERIES** R Rectangular Plate Door Furniture

WARRANTIES 25 Years Mechanical

**NOTES** Product code identifies SSS finish