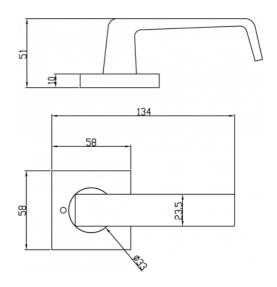

#### DETAILS

PRODUCT CODE F0479SSS

**DIMENSIONS** 55mm x 55mm

DOOR THICKNESS Suits 32-50mm Doors

FIXING Concealed 38mm-41mm horizontal bolt through fixing

**HANDING** Non-Handed

OVERALL THICKNESS 10mm

**PRODUCT SERIES** F Square Rose Door Furniture

WARRANTIES 25 Years Mechanical

NOTES Product code identifies SSS finish, Includes in latch set