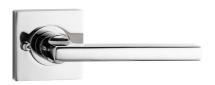

# F SQUARE ROSE DOOR FURNITURE PRIVACY SET 72 LEVER

# **DETAILS**

PRODUCT CODE

F0472SSS

DIMENSIONS

55mm x 55mm

DOOR THICKNESS

Suits 32-50mm Doors

FIXING

# **FINISHES**

Polished Stainless Steel (PSS)

Satin Black (SBL)

Satin Antique Bronze (SABZ)

Satin Antique Brass (SAB)

Satin Stainless Steel (SSS)

Gun Metal (GM)

Satin Nickel (SN)