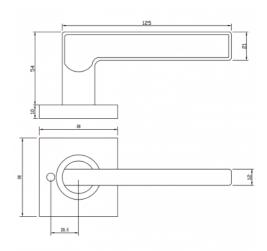

# **DETAILS**

PRODUCT CODE

F0472SSS

DIMENSIONS

55mm x 55mm

DOOR THICKNESS

Suits 32-50mm Doors

FIXING

#### **OVERALL THICKNESS**

10mm