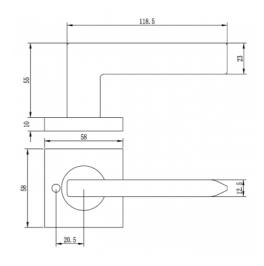

#### DETAILS

PRODUCT CODE F0468SSS

**DIMENSIONS** 55mm x 55mm

DOOR THICKNESS Suits 32-50mm Doors

FIXING Concealed 38mm-41mm horizontal bolt through fixing

**HANDING** Non-Handed

OVERALL THICKNESS 10mm

**PRODUCT SERIES** F Square Rose Door Furniture

WARRANTIES 25 Years Mechanical

NOTES Product code identifies SSS finish, Includes in latch set