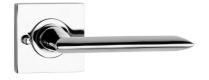

## F SQUARE ROSE DOOR FURNITURE PRIVACY SET 68 LEVER

#### DETAILS

PRODUCT CODE F0468SSS

**DIMENSIONS** 55mm x 55mm

DOOR THICKNESS Suits 32-50mm Doors

FIXING Concealed 38mm-41mm horizontal bolt through fixing

**HANDING** Non-Handed

### FINISHES

Polished Stainless Steel (PSS) Satin Black (SBL) Satin Antique Bronze (SABZ) Satin Antique Brass (SAB) Satin Stainless Steel (SSS) Gun Metal (GM) Satin Nickel (SN) Satin Gold (SG) Polished Gold (PGL) MATERIAL 304 Grade Stainless Steel