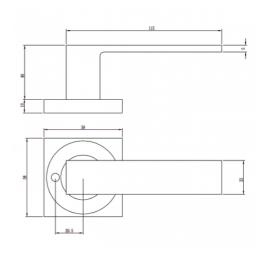

#### DETAILS

PRODUCT CODE F0466SSS

**DIMENSIONS** 55mm x 55mm

DOOR THICKNESS Suits 32-50mm Doors

FIXING Concealed 38mm-41mm horizontal bolt through fixing

**HANDING** Non-Handed

OVERALL THICKNESS 10mm

**PRODUCT SERIES** F Square Rose Door Furniture

WARRANTIES 25 Years Mechanical

NOTES Product code identifies SSS finish, Includes in latch set