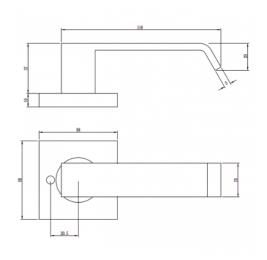

#### DETAILS

**PRODUCT CODE** F0465SSS

**DIMENSIONS** 55mm x 55mm

DOOR THICKNESS Suits 32-50mm Doors

FIXING Concealed 38mm-41mm horizontal bolt through fixing

**HANDING** Non-Handed

OVERALL THICKNESS 10mm

**PRODUCT SERIES** F Square Rose Door Furniture

WARRANTIES 25 Years Mechanical

NOTES Product code identifies SSS finish, Includes in latch set