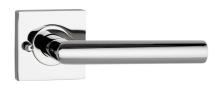

# F SQUARE ROSE DOOR FURNITURE PRIVACY SET 55 LEVER

# **DETAILS**

PRODUCT CODE

F0455SSS

**DIMENSIONS** 

55mm x 55mm

**DOOR THICKNESS**Suits 32-50mm Doors

Concealed 38mm-41mm horizontal bolt through fixing

HANDING