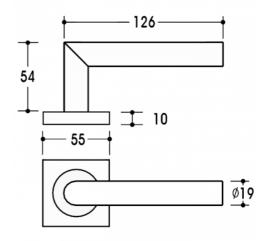

# **DETAILS**

PRODUCT CODE

F0455SSS

**DIMENSIONS** 

55mm x 55mm

**DOOR THICKNESS**Suits 32-50mm Doors

Concealed 38mm-41mm horizontal bolt through fixing

HANDING

#### **OVERALL THICKNESS**

10mm