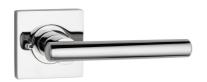

## F SQUARE ROSE DOOR FURNITURE PRIVACY SET 54 LEVER

## **DETAILS**

PRODUCT CODE

F0454SSS

DIMENSIONS

55mm x 55mm

**DOOR THICKNESS** 

Suits 32-50mm Doors

FIXING