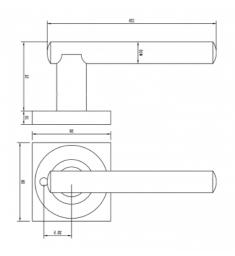

## **DETAILS**

PRODUCT CODE

F0454SSS

DIMENSIONS

55mm x 55mm

**DOOR THICKNESS** 

Suits 32-50mm Doors

FIXING

Concealed 38mm-41mm horizontal bolt through fixing

HANDING

Non-Handed

**FINISHES** 

Polished Stainless Steel (PSS)

Satin Black (SBL)

Satin Antique Bronze (SABZ)

Satin Antique Brass (SAB)

Satin Stainless Steel (SSS)

Gun Metal (GM)

Satin Nickel (SN)

Satin Gold (SG)

Polished Gold (PGL)

MATERIAL

304 Grade Stainless Steel

**OVERALL THICKNESS** 

10mm

PRODUCT SERIES

F Square Rose Door Furniture

WARRANTIES

25 Years Mechanical

NOTES

Product code identifies SSS finish,

Includes in latch set