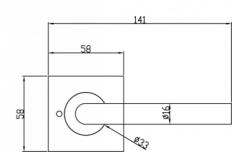

## **DETAILS**

PRODUCT CODE

F0452SSS

**DIMENSIONS** 

55mm x 55mm

DOOR THICKNESS

Suits 32-50mm Doors

FIXING