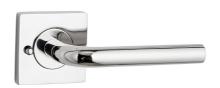

## F SQUARE ROSE DOOR FURNITURE PRIVACY SET 52 LEVER

## **DETAILS**

PRODUCT CODE

F0452SSS

**DIMENSIONS** 

55mm x 55mm

DOOR THICKNESS

Suits 32-50mm Doors

FIXING