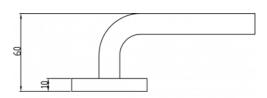

## **DETAILS**

PRODUCT CODE

F0452SSS

**DIMENSIONS** 

55mm x 55mm

DOOR THICKNESS

Suits 32-50mm Doors

FIXING