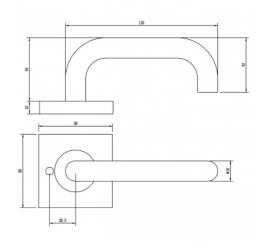

# **DETAILS**

PRODUCT CODE

F0450SSS

DIMENSIONS

55mm x 55mm

**DOOR THICKNESS** 

Suits 32-50mm Doors

FIXING

Concealed 38mm-41mm horizontal bolt through fixing

HANDING

Non-Handed

#### **OVERALL THICKNESS**

10mm