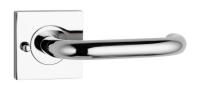

# F SQUARE ROSE DOOR FURNITURE PRIVACY SET 50 LEVER

# **DETAILS**

PRODUCT CODE

F0450SSS

DIMENSIONS

55mm x 55mm

**DOOR THICKNESS** 

Suits 32-50mm Doors

FIXING

# **FINISHES**

Polished Stainless Steel (PSS)

Satin Black (SBL)

Satin Antique Bronze (SABZ)

Satin Antique Brass (SAB)

Satin Stainless Steel (SSS)

Gun Metal (GM)

Satin Nickel (SN)

#### MATERIAL

304 Grade Stainless Steel

#### PRODUCT SERIES

F Square Rose Door Furniture