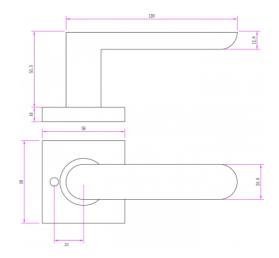

## **DETAILS**

PRODUCT CODE

F0435SSS

**DIMENSIONS** 

55mm x 55mm

DOOR THICKNESS

Suits 32-50mm Doors

FIXING

#### **OVERALL THICKNESS**

10mm