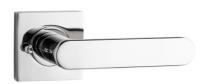

# F SQUARE ROSE DOOR FURNITURE PRIVACY SET 35 LEVER

## **DETAILS**

PRODUCT CODE

F0435SSS

**DIMENSIONS** 

55mm x 55mm

DOOR THICKNESS

Suits 32-50mm Doors

FIXING

## **FINISHES**

Polished Stainless Steel (PSS)

Satin Black (SBL)

Satin Antique Bronze (SABZ)

Satin Antique Brass (SAB)

Satin Stainless Steel (SSS)

Gun Metal (GM)

Satin Nickel (SN)