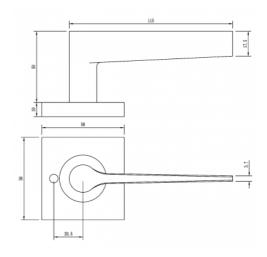

# **DETAILS**

PRODUCT CODE

F0432SSS

**DIMENSIONS** 

55mm x 55mm

**DOOR THICKNESS** 

Suits 32-50mm Doors

FIXING

Concealed 38mm-41mm horizontal bolt through fixing

HANDING

Non-Handed

#### **OVERALL THICKNESS**

10mm