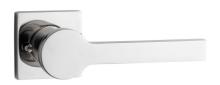

# F SQUARE ROSE DOOR FURNITURE PRIVACY SET 31 LEVER

## **DETAILS**

PRODUCT CODE

F0431SSS

**DIMENSIONS** 

55mm x 55mm

DOOR THICKNESS

Suits 32-50mm Doors

FIXING

## **FINISHES**

Polished Stainless Steel (PSS)

Satin Black (SBL)

Satin Antique Bronze (SABZ)

Satin Antique Brass (SAB)

Satin Stainless Steel (SSS)

Gun Metal (GM)

Satin Nickel (SN)

## MATERIAL

304 Grade Stainless Steel