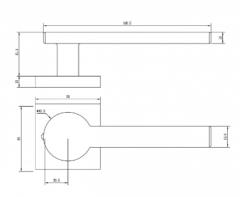

## **DETAILS**

PRODUCT CODE

F0431SSS

**DIMENSIONS** 

55mm x 55mm

DOOR THICKNESS

Suits 32-50mm Doors

FIXING

Concealed 38mm-41mm horizontal bolt through fixing

HANDING

Non-Handed

#### **OVERALL THICKNESS**

10mm