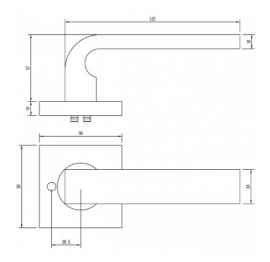

#### DETAILS

PRODUCT CODE F0430SSS

**DIMENSIONS** 55mm x 55mm

DOOR THICKNESS Suits 32-50mm Doors

FIXING Concealed 38mm-41mm horizontal bolt through fixing

**HANDING** Non-Handed

OVERALL THICKNESS 10mm

**PRODUCT SERIES** F Square Rose Door Furniture

WARRANTIES 25 Years Mechanical

NOTES Product code identifies SSS finish, Includes in latch set