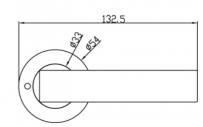

Satin Antique Brass (SAB)

Polished Gold (PGL)

**OVERALL DIAMETER** 

54mm

**OVERALL THICKNESS** 

10mm

PRODUCT SERIES

B Round Rose Door Furniture