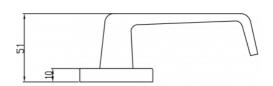

Satin Antique Brass (SAB)

Polished Gold (PGL)

**OVERALL DIAMETER** 

54mm

**OVERALL THICKNESS** 

10mm

PRODUCT SERIES

B Round Rose Door Furniture