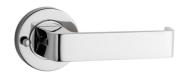

## B ROUND ROSE DOOR FURNITURE PRIVACY SET 79 LEVER

HANDING

Non-Handed

MATERIAL

304 Grade Stainless Steel

**FINISHES** 

Polished Stainless Steel (PSS)

Satin Black (SBL)

Satin Antique Bronze (SABZ)

Satin Antique Brass (SAB)

Polished Gold (PGL)

**OVERALL DIAMETER** 

54mm

**OVERALL THICKNESS** 

10mm

PRODUCT SERIES

B Round Rose Door Furniture