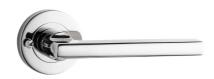

## B ROUND ROSE DOOR FURNITURE PRIVACY SET 72 LEVER

HANDING

Non-Handed

MATERIAL

304 Grade Stainless Steel

**FINISHES** 

Polished Stainless Steel (PSS)

Satin Black (SBL)

Satin Antique Bronze (SABZ)

Satin Antique Brass (SAB)

Polished Gold (PGL)

OVERALL DIAMETER

54mm

**OVERALL THICKNESS** 

10mm

**PRODUCT SERIES** 

B Round Rose Door Furniture