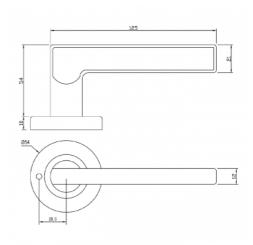

## **DETAILS**

PRODUCT CODE

B0472SSS

DOOR THICKNESS

Suits 32-50mm Doors

FIXING

Concealed 38mm-41mm horizontal

bolt through fixing

Satin Antique Brass (SAB)

Polished Gold (PGL)

OVERALL DIAMETER

54mm

**OVERALL THICKNESS** 

10mm

**PRODUCT SERIES** 

B Round Rose Door Furniture