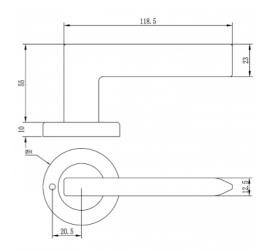

## **DETAILS**

PRODUCT CODE

B0468SSS

DOOR THICKNESS

Suits 32-50mm Doors

**FIXING** 

Concealed 38mm-41mm horizontal

bolt through fixing

HANDING

Non-Handed

MATERIAL

304 Grade Stainless Steel

**FINISHES** 

Polished Stainless Steel (PSS)

Satin Black (SBL)

Satin Antique Bronze (SABZ)

Satin Antique Brass (SAB)

Polished Gold (PGL)

**OVERALL DIAMETER** 

54mm

**OVERALL THICKNESS** 

10mm

PRODUCT SERIES

B Round Rose Door Furniture