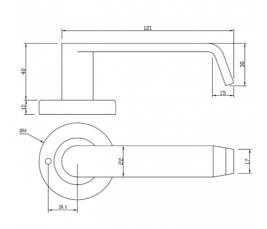

## **DETAILS**

PRODUCT CODE

B0463SSS

DOOR THICKNESS

Suits 32-50mm Doors

FIXING

Concealed 38mm-41mm horizontal

bolt through fixing

Satin Antique Brass (SAB)

Polished Gold (PGL)

**OVERALL DIAMETER** 

54mm

**OVERALL THICKNESS** 

10mm

**PRODUCT SERIES** 

B Round Rose Door Furniture