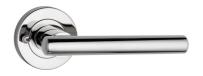

## B ROUND ROSE DOOR FURNITURE PRIVACY SET 54 LEVER

## **DETAILS**

PRODUCT CODE

B0454SSS

DOOR THICKNESS

Suits 32-50mm Doors

FIXING

Concealed 38mm-41mm horizontal

bolt through fixing

HANDING

Non-Handed

MATERIAL

304 Grade Stainless Steel

**FINISHES** 

Polished Stainless Steel (PSS)

Satin Black (SBL)

Satin Antique Bronze (SABZ)

Satin Antique Brass (SAB) Polished Gold (PGL) **OVERALL DIAMETER** 54mm

**OVERALL THICKNESS** 

10mm

PRODUCT SERIES

B Round Rose Door Furniture

WARRANTIES

25 Years Mechanical

NOTES