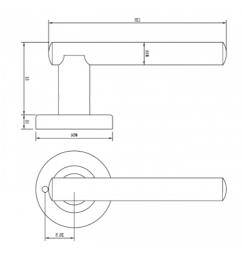

## **DETAILS**

PRODUCT CODE

B0454SSS

DOOR THICKNESS

Suits 32-50mm Doors

FIXING

Concealed 38mm-41mm horizontal

bolt through fixing

Satin Antique Brass (SAB) Polished Gold (PGL) **OVERALL DIAMETER** 54mm

**OVERALL THICKNESS** 

10mm

PRODUCT SERIES

B Round Rose Door Furniture

WARRANTIES

25 Years Mechanical

NOTES