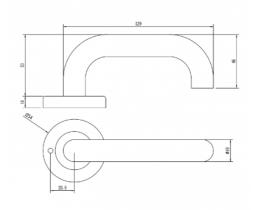

## **DETAILS**

PRODUCT CODE

B0451SSS

DOOR THICKNESS

Suits 32-50mm Doors

FIXING

Concealed 38mm-41mm horizontal

bolt through fixing

Satin Antique Brass (SAB)

Polished Gold (PGL)

**OVERALL DIAMETER** 

54mm

**OVERALL THICKNESS** 

10mm

PRODUCT SERIES

B Round Rose Door Furniture