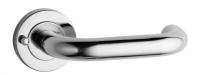

## B ROUND ROSE DOOR FURNITURE PRIVACY SET 51 LEVER

HANDING

Non-Handed

MATERIAL

304 Grade Stainless Steel

**FINISHES** 

Polished Stainless Steel (PSS)

Satin Black (SBL)

Satin Antique Bronze (SABZ)

Satin Antique Brass (SAB)

Polished Gold (PGL)

**OVERALL DIAMETER** 

54mm

**OVERALL THICKNESS** 

10mm

PRODUCT SERIES

B Round Rose Door Furniture