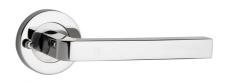

## B ROUND ROSE DOOR FURNITURE PRIVACY SET 44 LEVER

HANDING

Non-Handed

MATERIAL

304 Grade Stainless Steel

**FINISHES** 

Polished Stainless Steel (PSS)

Satin Black (SBL)

Satin Antique Bronze (SABZ)