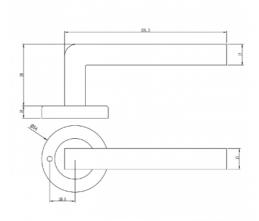

## **DETAILS**

PRODUCT CODE

B0444SSS

DOOR THICKNESS

Suits 32-50mm Doors

FIXING

Concealed 38mm-41mm horizontal

bolt through fixing

Satin Antique Brass (SAB)

Polished Gold (PGL)

**OVERALL DIAMETER** 

54mm

**OVERALL THICKNESS** 

10mm

PRODUCT SERIES

B Round Rose Door Furniture