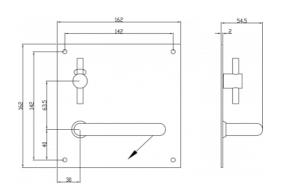

## **DETAILS**

PRODUCT CODE

T10HI50LH

**DIMENSIONS** 

162mm x 162mm

DOOR THICKNESS

Suits 35-50mm Doors

FIXING

#### **OVERALL THICKNESS**

2mm