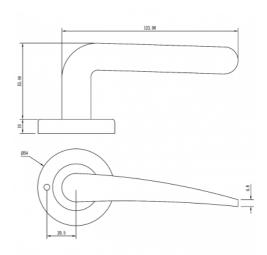

## **DETAILS**

PRODUCT CODE

B0438SSS

DOOR THICKNESS

Suits 32-50mm Doors

FIXING

Concealed 38mm-41mm horizontal

bolt through fixing

Satin Antique Brass (SAB)

Polished Gold (PGL)

**OVERALL DIAMETER** 

54mm

**OVERALL THICKNESS** 

10mm

PRODUCT SERIES

B Round Rose Door Furniture