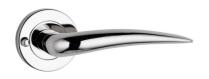

## B ROUND ROSE DOOR FURNITURE PRIVACY SET 38 LEVER

**HANDING** 

Non-Handed

MATERIAL

304 Grade Stainless Steel

**FINISHES** 

Polished Stainless Steel (PSS)

Satin Black (SBL)

Satin Antique Bronze (SABZ)

Satin Antique Brass (SAB)

Polished Gold (PGL)

**OVERALL DIAMETER** 

54mm

**OVERALL THICKNESS** 

10mm

PRODUCT SERIES

B Round Rose Door Furniture