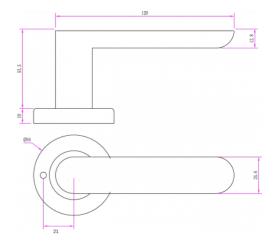

## DETAILS

PRODUCT CODE B0435SSS

**DOOR THICKNESS** Suits 32-50mm Doors

FIXING Concealed 38mm-41mm horizontal bolt through fixing

**HANDING** Non-Handed

MATERIAL 304 Grade Stainless Steel

## FINISHES

Polished Stainless Steel (PSS) Satin Black (SBL) Satin Antique Bronze (SABZ) Satin Antique Brass (SAB) Polished Gold (PGL) **OVERALL DIAMETER** 54mm

OVERALL THICKNESS 10mm

**PRODUCT SERIES** B Round Rose Door Furniture