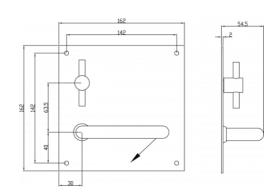

#### **DIMENSIONS**

162mm x 162mm

#### DOOR THICKNESS

Suits 35-50mm Doors

#### **OVERALL THICKNESS**

2mm